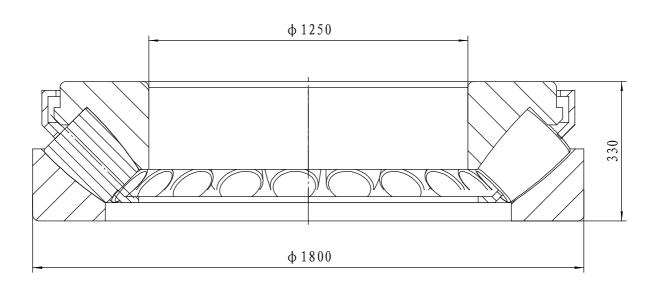

- 1 rated load: Cr= 24800 kN; Cor= 129000kN
- 2 Heat treatment according to the current standards

| 07     | cage         |  |    |   | brass                     |                                                                                                                                                                                                               |        |      |    |
|--------|--------------|--|----|---|---------------------------|---------------------------------------------------------------------------------------------------------------------------------------------------------------------------------------------------------------|--------|------|----|
| 04     | roller       |  |    |   | steel GCr15-GB/T18254     |                                                                                                                                                                                                               |        |      |    |
| 02     | shaft washer |  |    |   | steel GCr15SiMn-GB/T18254 |                                                                                                                                                                                                               |        |      |    |
| 01     | house washer |  |    |   | steel GCr15SiMn-GB/T18254 |                                                                                                                                                                                                               |        |      |    |
| serial | Name         |  | Qt | у | Material Material         | weigh                                                                                                                                                                                                         | t (kg) | 2770 | KG |
|        |              |  |    |   | Thrust roller bearing     | 293/1250 EF  Add: D1805, No. 3 Lianmeng road, Luoyang, Henan, China. Postal: 471003 Phone: +86-379-68611678 Fax: +86-379-68611679 E-mail: salesMjcb-bearing.com  Luoyang Jiecheng Bearing Technology Co., Ltd |        |      |    |